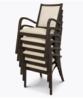

## Stacking

The Adelfia Stacking chair stacks six high for easy storage. This chair has a dining option and is available with or without a hand grip. Superior cushioning provides uncompromised comfort while the slight flare of the back legs is complimentary to both Adelfia and you.

**Optional Handgrip** Handgrip available and optional.

Stacking Capability Stacks six chairs high for easy storage.

**10 Year Warranty** We offer a 10 Year Performance Warranty on both construction and finish, so the product is guaranteed to stay looking like new for 10 years.