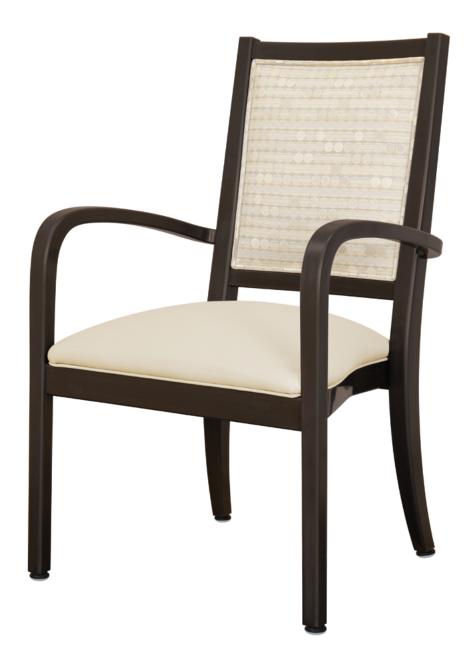

## Stacking

The Adelfia Stacking chair stacks six high for easy storage. This chair has a dining option and is available with or without a hand grip. Superior cushioning provides uncompromised comfort while the slight flare of the back legs is complimentary to both Adelfia and you.

Model: ADSTK11 (Also displayed with 5 additional ADSTK11. Not included.)

Durable Finish Kwalu's solid surface (1/3" thick) proprietary finish doesn't have any of the drawbacks of wood. The frames are moisture impervious, graffiti-resistant, easy to clean and maintenance-free.

## Statement of Line

**ADSTK11** 23W 24.25D 38.5H 26AH

23W 24.25D 38.5H 26AH

6160 Peachtree Dunwoody Rd. Building C, Atlanta, GA 30328 1-877-MY-KWALU **kwalu.com** 

All products are SCS Indoor Advantage Gold & LEVEL® certified SEATADSTKF0919