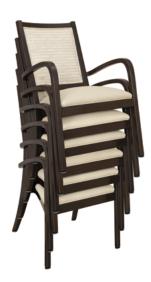

## Stacking

The Adelfia Stacking chair stacks six high for easy storage. This chair has a dining option and is available with or without a hand grip. Superior cushioning provides uncompromised comfort while the slight flare of the back legs is complimentary to both Adelfia and you.

Model: ADSTK11 (Also displayed with 5 additional ADSTK11. Not included.)

Durable Finish Kwalu's solid surface (1/3" thick) proprietary finish doesn't have any of the drawbacks of wood. The frames are moisture impervious, graffiti-resistant, easy to clean and maintenance-free.

**Optional Handgrip** Handgrip available and optional.

Stacking Capability Stacks six chairs high for easy storage.

**10 Year Warranty** We offer a 10 Year Performance Warranty on both construction and finish, so the product is guaranteed to stay looking like new for 10 years.