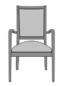

## Stacking

The Adelfia Stacking chair stacks six high for easy storage. This chair has a dining option and is available with or without a hand grip. Superior cushioning provides uncompromised comfort while the slight flare of the back legs is complimentary to both Adelfia and you.