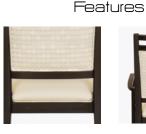

Model: ADSTK11 (Also displayed with 5 additional ADSTK11. Not included.)

Durable Finish Kwalu's solid surface (1/3" thick) proprietary finish doesn't have any of the drawbacks of wood. The frames are moisture impervious, graffiti-resistant, easy to clean and maintenance-free.

Steel Reinforced Our patented steelreinforced joint system uses over 20 pieces of steel in most Kwalu chairs. Stop ongoing and costly furniture replacement.

Visible Cleanout Cleanout prevents buildup of debris and provides for easy maintenance.

**Optional Handgrip** Handgrip available and optional.

Stacking Capability Stacks six chairs high for easy storage.

**10 Year Warranty** We offer a 10 Year Performance Warranty on both construction and finish, so the product is guaranteed to stay looking like new for 10 years.